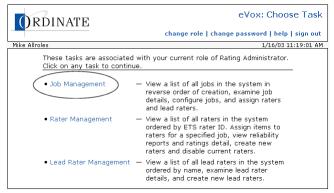

# Choose tasks

The tasks you can do using eVox Web are based on the roles you are assigned. When you sign in, you will see a Choose Task page. The Choose Task page will show either tasks or roles:

- If you have one role, you'll see a list of the tasks you can perform.
- If you have two or more roles, you'll see a list of your roles. Click on a role to see a list of the tasks you can perform under that role.

| ORDINATE                                                   | eVox: Choose Task                                                                                                                                                                                                                           |
|------------------------------------------------------------|---------------------------------------------------------------------------------------------------------------------------------------------------------------------------------------------------------------------------------------------|
|                                                            | change role   change password   help   sign out                                                                                                                                                                                             |
| Mike Allroles                                              | 1/16/03 11:19:01 AM                                                                                                                                                                                                                         |
| These tasks are associated<br>Click on any task to contine | l with your current role of Rating Administrator.<br>ue.                                                                                                                                                                                    |
| Job Management                                             | <ul> <li>View a list of all jobs in the system in<br/>reverse order of creation, examine job<br/>details, configure jobs, and assign raters<br/>and lead raters.</li> </ul>                                                                 |
| <ul> <li>Rater Management</li> </ul>                       | <ul> <li>View a list of all raters in the system<br/>ordered by ETS rater ID. Assign items to<br/>raters for a specified job, view reliability<br/>reports and ratings detail, create new<br/>raters and disable current raters.</li> </ul> |
| • Lead Rater Management                                    | <ul> <li>View a list of all lead raters in the system<br/>ordered by name, examine lead rater<br/>details, and create new lead raters.</li> </ul>                                                                                           |