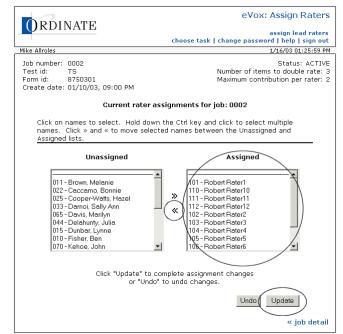

#### To assign raters to a job:

- 1. If you have multiple roles, then on the Choose Task page, click **Rating Administrator**.
- 2. Click Job Management.

3. Click the number of a job.

| ORDINAT       | E                                                                                                                                                                                                       |  |       |             |           | eVox:        | Job List    |
|---------------|---------------------------------------------------------------------------------------------------------------------------------------------------------------------------------------------------------|--|-------|-------------|-----------|--------------|-------------|
|               |                                                                                                                                                                                                         |  | choos | se task   c | hange pas | sword   help | sign out    |
| Mike Allroles |                                                                                                                                                                                                         |  |       |             |           | 1/16/03 0    | 01:05:48 PM |
| creation dat  | This is a list of jobs currently in the system in descending order by<br>creation date. Click on a job number to view the job details and to<br>manage assignment of raters and lead raters to the job. |  |       |             |           |              |             |
|               |                                                                                                                                                                                                         |  |       |             |           |              |             |

4. Click assign raters.

| ORDINATI                                                                   | E    |         |               | choose t   |               | ign raters       | eVox: Job Detail<br>assign lead raters<br>ford   help   sign out           |
|----------------------------------------------------------------------------|------|---------|---------------|------------|---------------|------------------|----------------------------------------------------------------------------|
| Mike Allroles                                                              |      |         |               |            |               |                  | 1/16/03 01:23:58 PM                                                        |
| Job number: 0002<br>Test id: TS<br>Form id: 875030<br>Create date: 01/10/0 |      | I PM    | Desc          | ription: [ |               | s<br>nber of ite | Status: ACTIVE<br>ms to double rate: 3<br>tribution per rater: 2<br>Update |
|                                                                            |      | Ratir   | ngs Sum       | mary B     | y Item        |                  |                                                                            |
|                                                                            | Ra   | tings s | tarted: (     | 01/16/03   | , 09:57 4     | M                |                                                                            |
|                                                                            |      |         |               |            |               | Percent          |                                                                            |
|                                                                            | Seq  |         | <u>Raters</u> |            | <u>Needed</u> | <u>Done</u>      |                                                                            |
|                                                                            | 1 10 | 111111  | 12            | 1          | 427           | 1%               |                                                                            |
|                                                                            |      | 222221  | 11            | 0          | 412           | 0%               |                                                                            |
|                                                                            |      | 333331  | 12            | 0          | 412           | 0%               |                                                                            |
| 1                                                                          | 4 15 | 144441  | 11            | 0          | 411           | 0%               |                                                                            |

 In the Unassigned list, select the raters you want to assign to this job. Hold down the Ctrl key when you click to select multiple items.

| ORDINATE                                                                                                                                                                                                                 | eVox: Assign Raters                                                                                                                                                                                                                                                                                                                                                                                                                                                           |  |  |  |  |
|--------------------------------------------------------------------------------------------------------------------------------------------------------------------------------------------------------------------------|-------------------------------------------------------------------------------------------------------------------------------------------------------------------------------------------------------------------------------------------------------------------------------------------------------------------------------------------------------------------------------------------------------------------------------------------------------------------------------|--|--|--|--|
| UKDINALE                                                                                                                                                                                                                 | assign lead raters<br>choose task   change password   help   sign out                                                                                                                                                                                                                                                                                                                                                                                                         |  |  |  |  |
| Mike Allroles                                                                                                                                                                                                            | 1/16/03 01:25:59 PM                                                                                                                                                                                                                                                                                                                                                                                                                                                           |  |  |  |  |
| Job number: 0002<br>Test id: TS<br>Form id: 8750301<br>Create date: 01/10/03, 09:00 PM                                                                                                                                   | Status: ACTIVE<br>Number of items to double rate: 3<br>Maximum contribution per rater: 2                                                                                                                                                                                                                                                                                                                                                                                      |  |  |  |  |
| Current rater assignments for job: 0002                                                                                                                                                                                  |                                                                                                                                                                                                                                                                                                                                                                                                                                                                               |  |  |  |  |
| Click on names to select. Hold down the Ctrl key and click to select multiple<br>names. Click » and « to move selected names between the Unassigned and<br>Assigned lists.                                               |                                                                                                                                                                                                                                                                                                                                                                                                                                                                               |  |  |  |  |
| Unassigned                                                                                                                                                                                                               | Assigned                                                                                                                                                                                                                                                                                                                                                                                                                                                                      |  |  |  |  |
| 011 - Brown, Melanie<br>022 - Caccerno, Bonnie<br>025 - Cooper-Watts, Hazel<br>033 - Darnoi, Sally Ann<br>065 - Davis, Maniyn<br>044 - Delahunty, Julia<br>015 - Dunbar, Lynne<br>010 - Fisher, Ben<br>820 - Kehoe, John | Intervention     Intervention       Intervention     Intervention |  |  |  |  |
|                                                                                                                                                                                                                          | mplete assignment changes<br>to undo changes.                                                                                                                                                                                                                                                                                                                                                                                                                                 |  |  |  |  |
|                                                                                                                                                                                                                          | UndoUpdate                                                                                                                                                                                                                                                                                                                                                                                                                                                                    |  |  |  |  |
|                                                                                                                                                                                                                          | « job detail                                                                                                                                                                                                                                                                                                                                                                                                                                                                  |  |  |  |  |

- 6. Click >>.
- 7. Click Update.