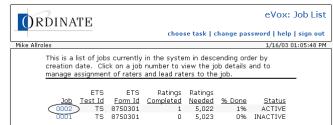

# View job list

The job list page shows:

- Job number
- Test ID
- ETS form ID
- How many ratings are needed
- Percentage of ratings done
- Job status

The list is sorted in order of job creation, with the newest first.

#### To assign raters to a job:

- 1. If you have multiple roles, then on the Choose Task page, click **Rating Administrator**.
- 2. Click Job Management.

3. Click the number of a job.

| ORDINAT       | E                                                                                                                                                                                                       |  |       |             |           | eVox:        | Job List    |
|---------------|---------------------------------------------------------------------------------------------------------------------------------------------------------------------------------------------------------|--|-------|-------------|-----------|--------------|-------------|
|               |                                                                                                                                                                                                         |  | choos | se task   c | hange pas | sword   help | sign out    |
| Mike Allroles |                                                                                                                                                                                                         |  |       |             |           | 1/16/03 0    | 01:05:48 PM |
| creation dat  | This is a list of jobs currently in the system in descending order by<br>creation date. Click on a job number to view the job details and to<br>manage assignment of raters and lead raters to the job. |  |       |             |           |              |             |
|               |                                                                                                                                                                                                         |  |       |             |           |              |             |

3. Click the number of a job.

| ORDINATE                                                         |                       | choos                       | se task   c              | hange pas     | eVox:<br>sword   help | Job List<br>  sign out |
|------------------------------------------------------------------|-----------------------|-----------------------------|--------------------------|---------------|-----------------------|------------------------|
| Mike Allroles                                                    |                       |                             |                          |               | 1/16/03 (             | 01:05:48 PM            |
| This is a list of job<br>creation date. Clio<br>manage assignmen | ck on a job           | number to v                 | iew the jo               | b details .   |                       | _                      |
| ETS<br><u>Job</u> <u>Test Id</u>                                 | ETS<br><u>Form Id</u> | Ratings<br><u>Completed</u> | Ratings<br><u>Needed</u> | <u>% Done</u> | <u>Status</u>         |                        |
| 0002 TS<br>0001 TS                                               | 8750301<br>8750301    | 1                           | 5,022<br>5,023           | 1%<br>0%      | ACTIVE<br>INACTIVE    |                        |