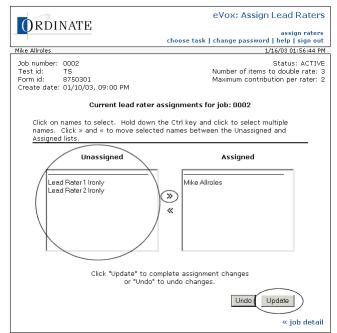

# Assign lead raters to jobs

Lead raters monitor the performances of raters on a particular job.

- To assign lead raters to a job:
  - 1. If you have multiple roles, then on the Choose Task page, click **Rating Administrator**.
  - 2. Click Job management.

3. Click the number of a job.

| ORDINAT       | E                                |                                             | choos                                       | se task   c                                | hange pas                 | eVox:                               | Job List    |
|---------------|----------------------------------|---------------------------------------------|---------------------------------------------|--------------------------------------------|---------------------------|-------------------------------------|-------------|
| Mike Allroles |                                  |                                             |                                             |                                            |                           | 1/16/03                             | 01:05:48 PM |
| creation dat  | te. Clio                         | ck on a job                                 | in the syste<br>number to v<br>and lead rat | iew the jo                                 | b details a               |                                     | _           |
|               | ETS<br><u>est Id</u><br>TS<br>TS | ETS<br><u>Form Id</u><br>8750301<br>8750301 | Ratings<br><u>Completed</u><br>1<br>0       | Ratings<br><u>Needed</u><br>5,022<br>5,023 | <u>% Done</u><br>1%<br>0% | <u>Status</u><br>ACTIVE<br>INACTIVE |             |