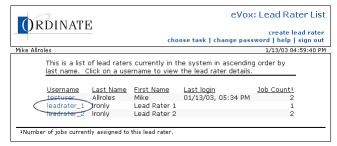

# View lead rater list

The lead rater list is viewable only by users with the Rating Administrator role and is where a Rating Administrator accesses and makes changes to lead rater information.

The lead rater list page shows:

- Username
- Last name
- First name
- Last sign in
- Number of jobs assigned