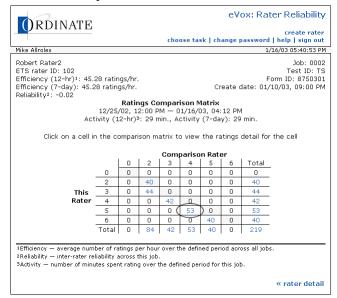

### View rater details

A rater detail page shows:

- Rater PIN
- ETS rater ID
- Rater name
- Active status
- Activity in past 12 hours
- Activity in past 7 days
- Efficiency in past 12 hours
- Efficiency in past 12 days
- Rating count, 12-hour and 7-day activity, efficiency, and reliability for each assigned job