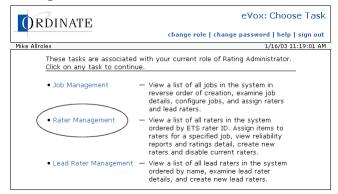

| ORDINATE                                                   | eVox: Choose Task                                                                                                                                                                                                                           |
|------------------------------------------------------------|---------------------------------------------------------------------------------------------------------------------------------------------------------------------------------------------------------------------------------------------|
|                                                            | change role   change password   help   sign out                                                                                                                                                                                             |
| Mike Allroles                                              | 1/16/03 11:19:01 AM                                                                                                                                                                                                                         |
| These tasks are associated<br>Click on any task to contine | l with your current role of Rating Administrator.<br>ue.                                                                                                                                                                                    |
| Job Management                                             | <ul> <li>View a list of all jobs in the system in<br/>reverse order of creation, examine job<br/>details, configure jobs, and assign raters<br/>and lead raters.</li> </ul>                                                                 |
| <ul> <li>Rater Management</li> </ul>                       | <ul> <li>View a list of all raters in the system<br/>ordered by ETS rater ID. Assign items to<br/>raters for a specified job, view reliability<br/>reports and ratings detail, create new<br/>raters and disable current raters.</li> </ul> |
| • Lead Rater Management                                    | <ul> <li>View a list of all lead raters in the system<br/>ordered by name, examine lead rater<br/>details, and create new lead raters.</li> </ul>                                                                                           |