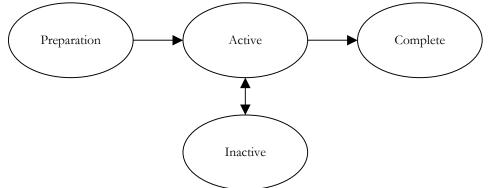

Once a job is created for a form, it must be configured by a Rating Administrator. Configuring a job (the Preparation status in Figure 1 below) consists of

- Setting job parameters, such as the number of items to double rate and the maximum contribution per rater
- Assigning lead raters and raters
- Setting the job to Active status

When a job is set to Active status, rating of that job's responses can occur.

During the rating period, the Rating Administrator can monitor the rating process, including rater efficiency and accuracy.

When rating is completed, the Rating Administrator downloads and reviews rating reports and can invalidate any rater's work if it is found to be sub-standard.

Figure 1: Job Management workflow showing job statuses.

A job can be set to Inactive status to temporarily or permanently stop rating work on that job's responses.