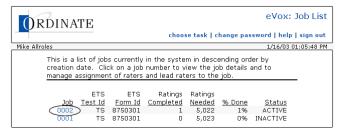

# View job list

The job list page shows:

- Job number
- Test ID
- ETS form ID
- How many ratings are needed
- Percentage of ratings done
- Job status

The list is sorted in order of job creation, with the newest first.

A lead rater will see only the jobs assigned to that lead rater.