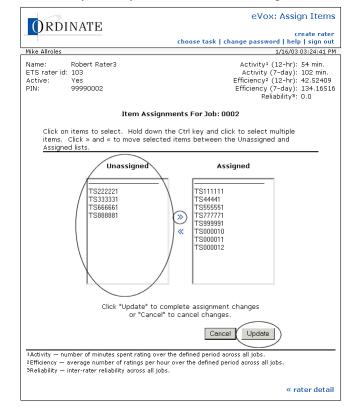

4. Click the **Item Count** of a job.

5. In the Unassigned list, select the items you want to assign to this rater. Hold down the Ctrl key when you click to select multiple items.

- 6. Click >>.
- 7. Click Update.