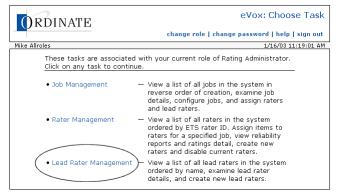

# Roles

What you can and cannot do with eVox Web is defined by roles. A user may be assigned one or more roles. The roles, and the types of tasks that can be done by users with those roles, are as follows: