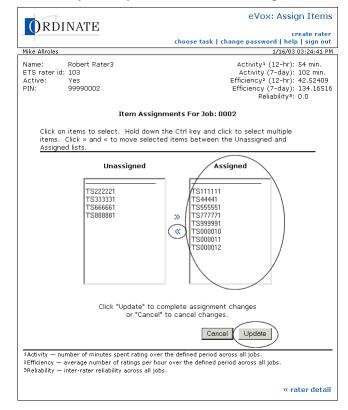

4. Click the **Item Count** of a job.

5. In the Unassigned list, select the items you want to assign to this rater. Hold down the Ctrl key when you click to select multiple items.

- 6. Click >>.
- 7. Click Update.